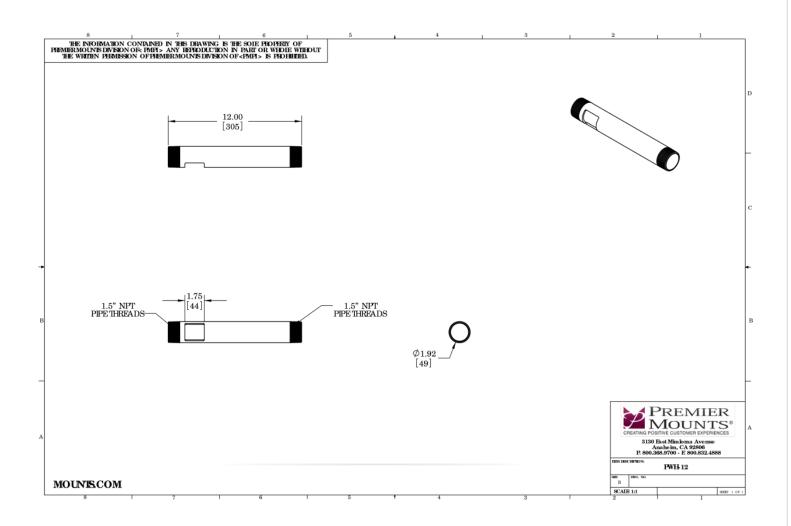

Color: White

Weight

1.02 lb. | 0.5 kg

Weight Cap. per Head 500 lb. | 226.8 kg Height 12.00 in. | 304.8 mm

Pole Diameter 0.00 in. | 0 mm

**Data Sheet** 

**Bid Specification Document** 

## **DESCRIPTION**

A 12 in. pipe with cable routing holes that adapts to any mount with a 1.5 in. NPT coupler. The pipe is available in black or white with a powder-coated finish.

## **FEATURES**

- A pre-cut pipe with cable routing outlet that connects to any 1.5 in. NPT pipe adapter
- Durable powder-coated aluminum pipe
- Cable routing outlet helps keep cables safe and provides a clean look

## DOWNLOAD FULL SIZE CAD FILES AND DIMENSIONAL DRAWINGS AT MOUNTS.COM